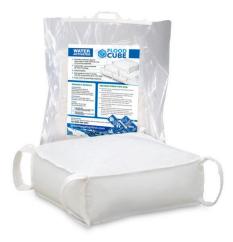

# **Product Data Sheet** SORB®XT H2O FloodCube

| Article         | SORB®XT H2O FloodCube     |
|-----------------|---------------------------|
| Article No.     | 100775 (box of 20 pieces) |
| Article No.     | 100776 (box of 40 pieces) |
| Dimensions (mm) | 400x360x30                |
| Weight          | 0,33KG + 5%               |

### **Product description**

- SORB®H2O FloodCube provides flood protection in residential and commercial buildings
- other applications: diversion of water flows on roads, construction sites and to shore up riverbanks and lakes to prevent flood damage
- composition: outer bag material non-woven ultrasonic polypropylene fabric, internal hydrophilic nano-sap functional material as the main medium
- dimensions: Flat 400 x 360 x 30mm activated full 400 x 360x 150mm
- weight: Flat 0.33kg+5% and activated full 20kg+5%.

#### **Properties**

- vacuum packed for easy storage
- lightweight
- easy to deploy when required
- butt together to form a strong wall-like construction up to 1.2 m high
- Carry handles make it easy to lift and position the product
- 5-year shelf life providing the product remains unopened